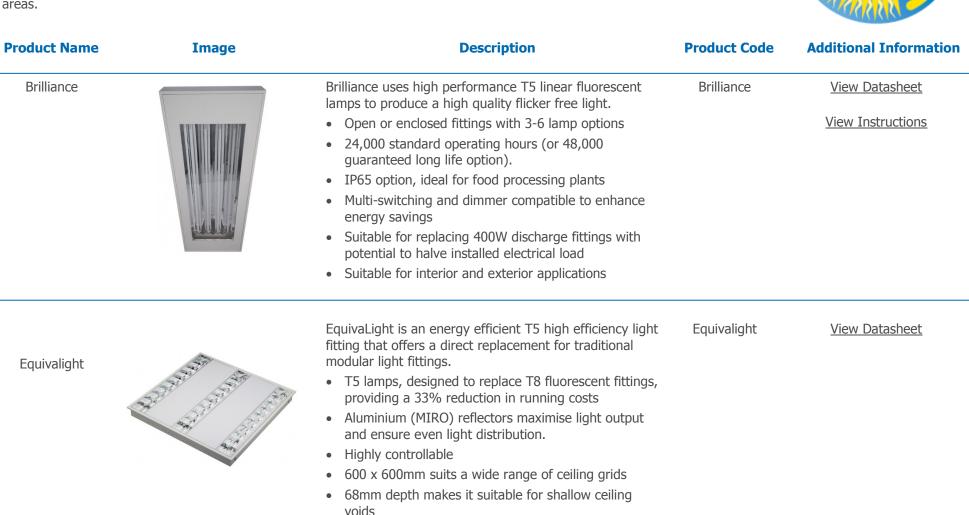

#### **Additional Options**

All of these products have a 24,000 hour average lamp life, which can be enhanced by using <u>Chalmor controls and sensors</u>. Plus, there is a range of options including:

- Dual switching to provide either partial or full lighting, to minimise energy consumption
- Integral emergency lighting
- DSI and Analogue dimming
- Lamp options to suit longer life, improved lumen, maintenance and shatter-proof performance
- Multi-wattage control gear options