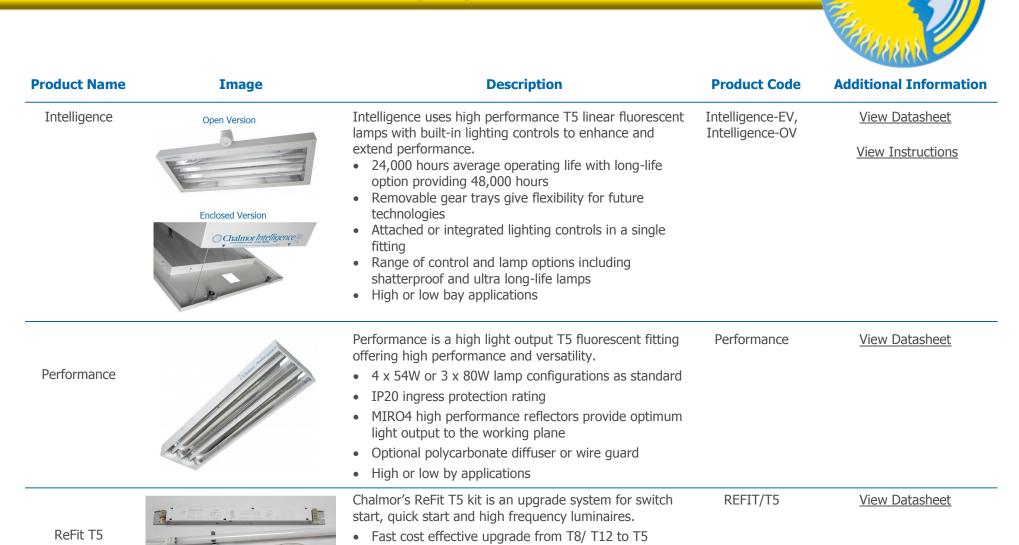

Chalmor Limited, Unit 4, Albert Road Industrial Estate, Luton, Bedfordshire LU1 3QF

ReFit T5 offers a 24,000 hour lamp life, which is 3

times the lamp life of T8.

Chalmor Limited, Unit 4, Albert Road Industrial Estate, Luton, Bedfordshire LU1 3QF

#### **Additional Options**

All of these products have a 24,000 hour average lamp life, which can be enhanced by using <u>Chalmor controls and sensors</u>. Plus, there is a range of options including:

- Dual switching to provide either partial or full lighting, to minimise energy consumption
- Integral emergency lighting
- DSI and Analogue dimming
- Lamp options to suit longer life, improved lumen, maintenance and shatter-proof performance
- Multi-wattage control gear options