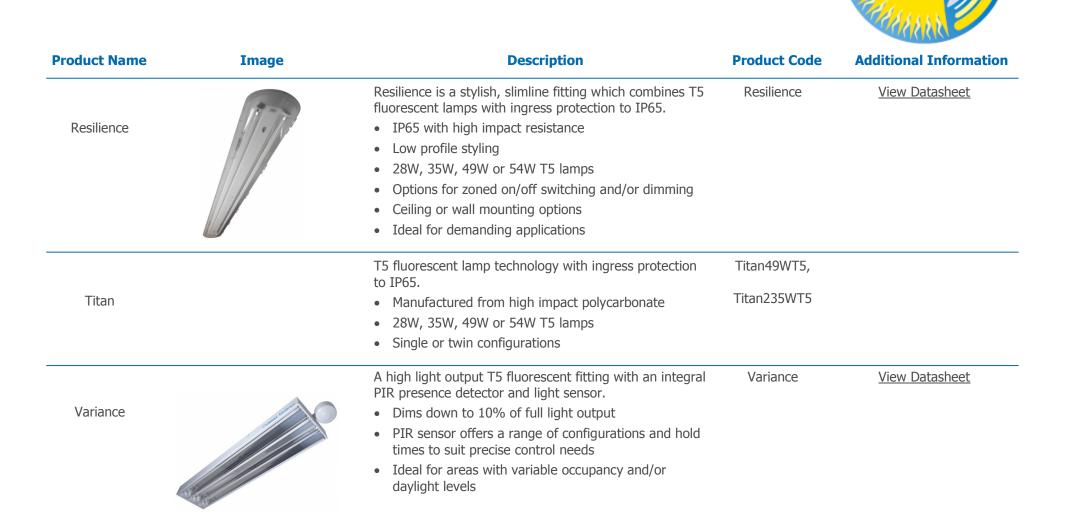

#### **Additional Options**

All of these products have a 24,000 hour average lamp life, which can be enhanced by using <u>Chalmor controls and sensors</u>. Plus, there is a range of options including:

- Dual switching to provide either partial or full lighting, to minimise energy consumption
- Integral emergency lighting
- DSI and Analogue dimming
- Lamp options to suit longer life, improved lumen, maintenance and shatter-proof performance
- Multi-wattage control gear options